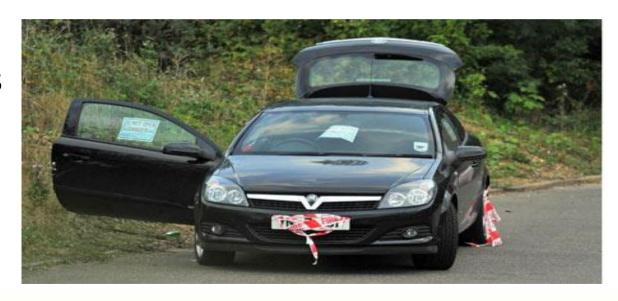

- Warning sign(s) taped to the vehicle door or placed inside
- Smell of rotten egg or sulfur
- Smell of bitter or burnt almonds

- Unresponsive subject inside the vehicle
- Pennies in the vehicle or console area will be tarnished with residue
- Empty household cleaning containers on the floor board or seat

- One or more large buckets for mixing the acid base and sulfur chemical
- Vehicle's inside door handles remove
- Yellow-green or white residue on the seats or on the dashboard

- Duct tape to cover air vent
- Tools to mix the chemicals
- Windows fogged or tinted with yellow/green residue

- Secure a perimeter of 150'
- Use fire fighter turnouts for reconnaissance and monitoring of the vehicle
- Look for secondary devices
- Look for yellow liquids and containers inside the vehicle

- Vehicle will not be at flammable limits and cannot catch fire
- Use the combustible gas indicator for perimeter monitoring
- Use photo ionization detector for monitoring cracks and crevices of the vehicle for higher concentrations
- Vehicle can be vented with a 150' perimeter
- Gas will dissipate in 15 minutes