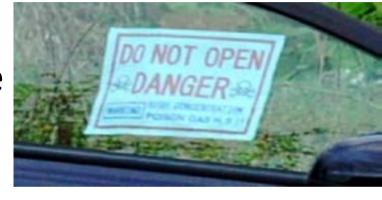

- Warning sign(s) taped to the vehicle door or placed inside
- Smell of rotten egg or sulfur
- Smell of bitter or burnt almonds

- Unresponsive subject inside the vehicle
- Pennies in the vehicle or console area will be tarnished with residue
- Empty household cleaning containers on the floor board or seat

## Indicators: Check Well Being Call

- Suicide note taped to the door or mirror
- Warning sign(s) taped to the mirror or door