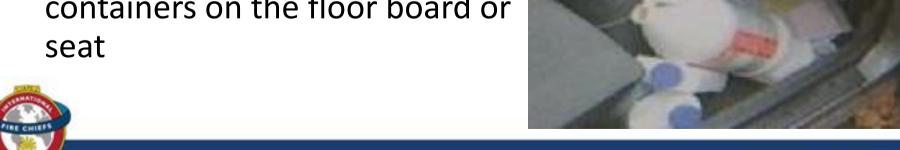

- Warning sign(s) taped to the vehicle door or placed inside
- Smell of rotten egg or sulfur
- Smell of bitter or burnt almonds

- Unresponsive subject inside the vehicle
- Pennies in the vehicle or console area will be tarnished with residue
- Empty household cleaning containers on the floor board or seat