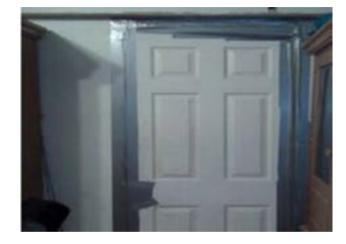

## Indicators: Check Well Being Call

- Masking tape or towels sealing a door (may be on inside of door and not visible)
- Smell of rotten egg or sulfur
- Smell of bitter or burnt almonds