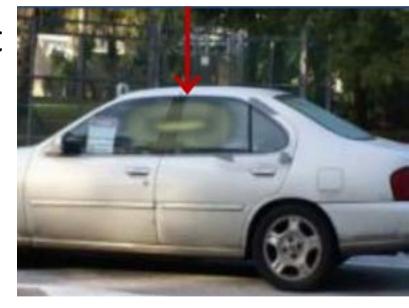

- Warning sign(s) taped to the vehicle door or placed inside
- Smell of rotten egg or sulfur
- Smell of bitter or burnt almonds

- Unresponsive subject inside the vehicle
- Pennies in the vehicle or console area will be tarnished with residue
- Empty household cleaning containers on the floor board or seat

- Secure a perimeter of 150'
- Use fire fighter turnouts for reconnaissance and monitoring of the vehicle
- Look for secondary devices
- Look for yellow liquids and containers inside the vehicle

- Vehicle will not be at flammable limits and cannot catch fire
- Use the combustible gas indicator for perimeter monitoring
- Use photo ionization detector for monitoring cracks and crevices of the vehicle for higher concentrations
- Vehicle can be vented with a 150' perimeter
- Gas will dissipate in 15 minutes