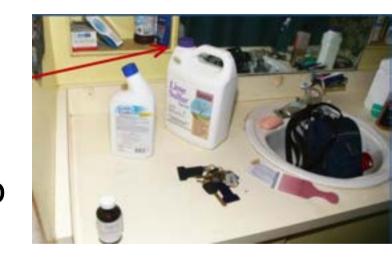

- Warning sign(s) taped to the vehicle door or placed inside
- Smell of rotten egg or sulfur
- Smell of bitter or burnt almonds

- Unresponsive subject inside the vehicle
- Pennies in the vehicle or console area will be tarnished with residue
- Empty household cleaning containers on the floor board or seat

- One or more large buckets for mixing the acid base and sulfur chemical
- Vehicle's inside door handles remove
- Yellow-green or white residue on the seats or on the dashboard

- Duct tape to cover air vent
- Tools to mix the chemicals
- Windows fogged or tinted with yellow/green residue