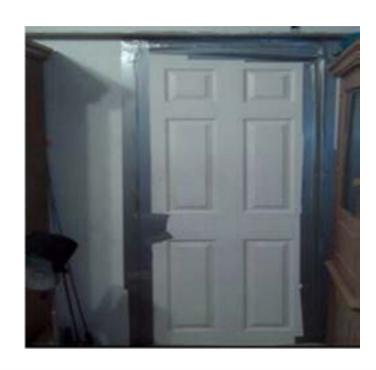

## Indicators: Check Well Being Call

- Masking tape or towels sealing a door (may be on inside of door and not visible)
- Smell of rotten egg or sulfur
- Smell of bitter or burnt almonds