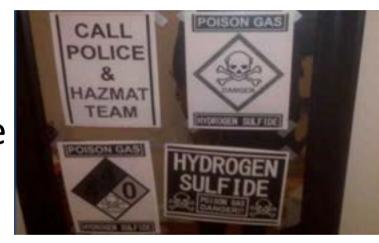

## Indicators: Check Well Being Call

- Suicide note taped to the door or mirror
- Warning sign(s) taped to the mirror or door