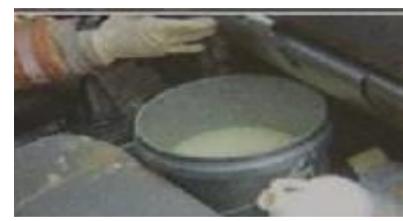

- One or more large buckets for mixing the acid base and sulfur chemical
- Vehicle's inside door handles remove
- Yellow-green or white residue on the seats or on the dashboard

- Duct tape to cover air vent
- Tools to mix the chemicals
- Windows fogged or tinted with yellow/green residue

## Indicators: Check Well Being Call

- Empty household cleaning containers that contain acid and sulfur
- One or more large buckets to mix the chemicals

- Once vented ensure the Medical Examiner has provided approval to remove the chemical containers
- Moving the mixing bucket can cause lethal levels of hydrogen sulfide gas to be generated
- Mixing bucket should be handled in full Level "B" chemical protective clothing